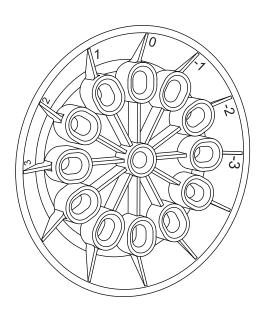

# Creative Installtion Mode for Mirrors - Eccentric adjustable disc design

The design can allow the tolerance adjusted by ± 3mm horizontally to achieve accurate installation and improve the one-time installation rate.