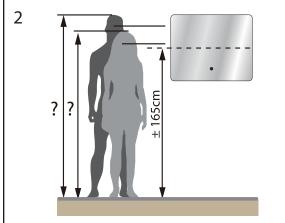

# Creative Installtion Mode for Mirrors - Eccentric adjustable disc design

The design can allow the tolerance adjusted by ± 3mm horizontally to achieve accurate installation and improve the one-time installation rate.