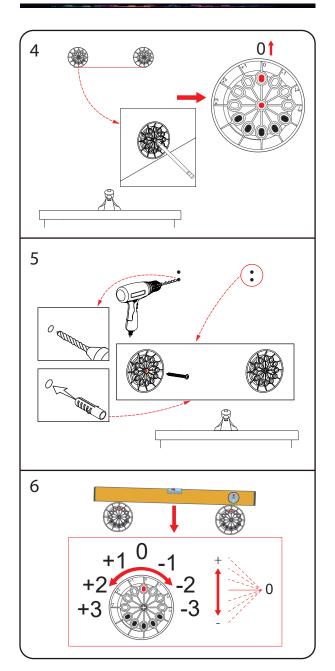

.



#### **SAFETY WARNINGS**

Veneto Bath products are precision-engineered and should give continued superior and safe performance, provided:

- 1. They are installed, commissioned, operated and maintained in accordance with the recommendations given in this Manual.
- Periodic attention is given, as necessary, to maintain the product in good functional order.
   Carefully inspect the new fixture for any signs of damage. When installing Veneto Bath Products, manufacturers guidelines for power tool safety should be followed.

#### TOOLS LIST



TOOLS AND MATERIALS REQUIRED (Not supplied)





After unpacking, please confirm the parts and quantity according to the following.



1

2

## **INSTALLATION INSTRUCTIONS**

## **INSTALLATION INSTRUCTIONS**

## **INSTALLATION INSTRUCTIONS**